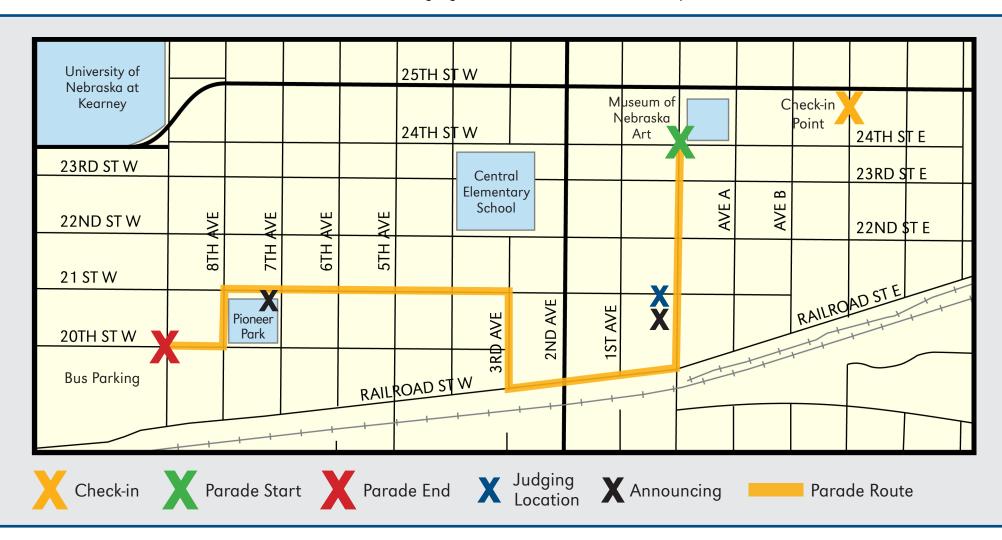

## HOMECOMING PARADE ROUTE

All entries must first check-in at 24th Street and Avenue C (denoted with a gold 'X') at Zion Lutheran. The parade will head South on Central Avenue, followed by a right turn onto Railroad Street, a right turn onto 3rd Avenue, a left turn onto 21st Street, a left turn on 8th Avenue and a final right turn onto 20th Street. The parade end is denoted with a red 'X'. Buses and vehicles picking up parade entrants can park at West Pharmaceutical Company, 923 W. Railroad. Judging location is shown on the map. Good luck and have fun.