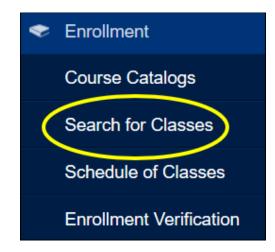

## Student instructions to search for Three-Week Session/J-Term courses.

Step 1: Log into MyBLUE

**<u>Step 2</u>**: Select "Enrollment" from the left-hand menu.

**<u>Step 3</u>**: Select "Search for Classes" under Enrollment.