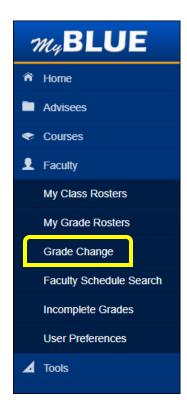

# How to submit an online Change of Grade Form

- 1.) Log into MyBLUE
- 2.) Click on the "Faculty" Tab in left hand menu
- 3.) Select "Grade Change"

4.) To begin the form select "Grade Change Form."

| <b>MyBLUE</b>               |                                                                                                                                                                        |
|-----------------------------|------------------------------------------------------------------------------------------------------------------------------------------------------------------------|
|                             | Grade Change                                                                                                                                                           |
| Advisees                    | Home / Faculty / Grade Change                                                                                                                                          |
| <ul> <li>Courses</li> </ul> | Grade Change                                                                                                                                                           |
| 👤 Faculty                   | Following receipt and processing of final grades for the term, there will be a 30-day period for faculty to submit corrections. Please review the Grade Change Policy. |
| My Class Rosters            | Removal of Incomplete Grades                                                                                                                                           |
| My Grade Rosters            | Incomplete grades must be removed within twelve calendar months from the end of the semester in which the "" was recorded. Please review the Incomplete Grade Policy.  |
| Grade Change                |                                                                                                                                                                        |
| Faculty Schedule Search     | If you have questions contact the Office of the University Registrar at 308-865-8527                                                                                   |
| Incomplete Grades           | Grade Change Form                                                                                                                                                      |
| User Preferences            | ,                                                                                                                                                                      |
| 🖌 Tools                     |                                                                                                                                                                        |
|                             |                                                                                                                                                                        |