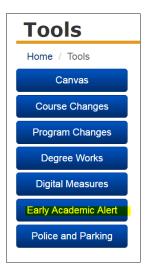

Select the "Early Academic Alert" button

Select the course from the Class Selection list.

Select the appropriate student from the drop down menu.

Select the appropriate reason from the drop down menu.

Select complete to finish the form. (Note: Once you select "Complete" an email will be sent to you, the student, and the advisor(s) for that student.)