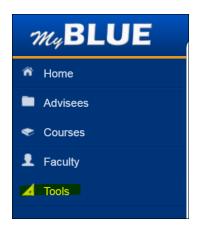

## **Early Academic Alert**

Log-in to MyBLUE: <a href="https://myblue.nebraska.edu/psp/myblue/NBK/HRMS/?cmd=login">https://myblue.nebraska.edu/psp/myblue/NBK/HRMS/?cmd=login</a>

Select Tools in the left hand menu.