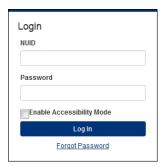

## **Early Academic Alert**

Log-in to MyBLUE: <a href="https://myblue.nebraska.edu/psp/myblue/NBK/HRMS/?cmd=login">https://myblue.nebraska.edu/psp/myblue/NBK/HRMS/?cmd=login</a>

Select Tools in the left hand menu.