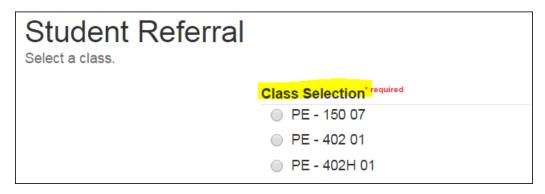

Select the "Early Academic Alert" button

Select the course from the Class Selection list.

Select the appropriate student from the drop down menu.

Select the appropriate reason from the drop down menu.

Select complete to finish the form. (Note: Once you select "Complete" an email will be sent to you, the student, and the advisor(s) for that student.)