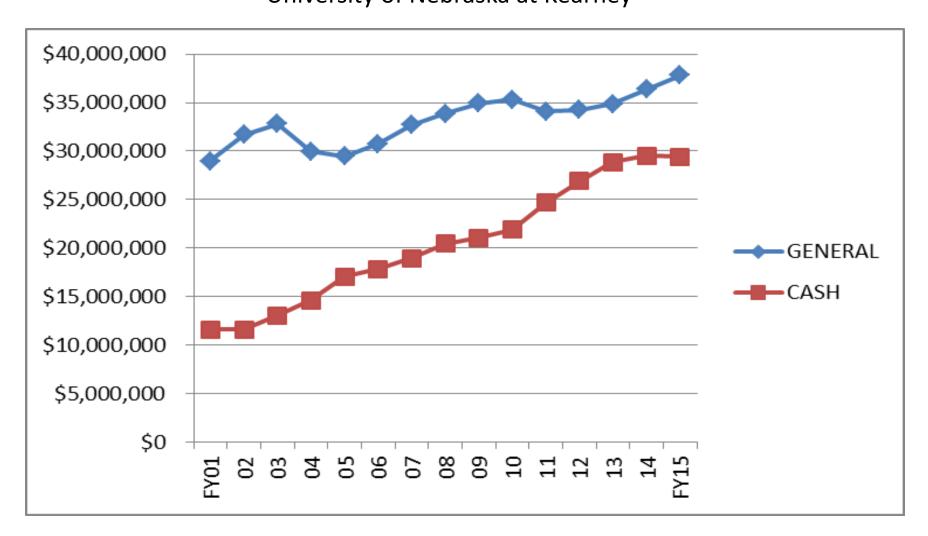

# State Aided Budget

Revenue Budget: General Fund Cash Fund GRAND TOTAL

|     |            | % of   |
|-----|------------|--------|------------|--------|------------|--------|------------|--------|------------|--------|------------|--------|------------|--------|------------|--------|
|     | 2001-02    | Budget | 2002-03    | Budget | 2003-04    | Budget | 2004-05    | Budget | 2005-06    | Budget | 2006-07    | Budget | 2007-08    | Budget | 2008-09    | Budget |
| t:  |            |        |            |        |            |        |            |        |            |        |            |        |            |        |            |        |
|     | 31,676,315 | 73.2%  | 31,583,598 | 70.8%  | 29,938,302 | 67.3%  | 29,489,468 | 63.5%  | 30,753,739 | 63.5%  | 32,705,096 | 63.4%  | 33,849,888 | 62.6%  | 34,919,679 | 62.6%  |
|     | 11,573,457 | 26.8%  | 13,030,397 | 29.2%  | 14,577,432 | 32.7%  | 16,959,287 | 36.5%  | 17,672,788 | 36.5%  | 18,855,172 | 36.6%  | 20,257,670 | 37.4%  | 20,903,706 | 37.4%  |
| L [ | 43,249,772 | 100.0% | 44,613,995 | 100.0% | 44,515,734 | 100.0% | 46,448,755 | 100.0% | 48,426,527 | 100.0% | 51,560,268 | 100.0% | 54,107,558 | 100.0% | 55,823,385 | 100.0% |

Revenue Budget: General Fund Cash Fund GRAND TOTAL

|   |            | % of   |
|---|------------|--------|------------|--------|------------|--------|------------|--------|------------|--------|------------|--------|
|   | 2009-10    | Budget | 2010-11    | Budget | 2011-12    | Budget | 2012-13    | Budget | 2013-14    | Budget | 2014-15    | Budget |
| : |            |        |            |        |            |        |            |        |            |        |            |        |
|   | 35,292,044 | 61.9%  | 34,097,172 | 58.2%  | 34,260,675 | 56.1%  | 34,867,838 | 54.9%  | 36,393,192 | 55.4%  | 37,825,894 | 56.3%  |
|   | 21,729,346 | 38.1%  | 24,537,940 | 41.8%  | 26,758,143 | 43.9%  | 28,687,364 | 45.1%  | 29,337,439 | 44.6%  | 29,411,636 | 43.7%  |
| L | 57,021,390 | 100.0% | 58,635,112 | 100.0% | 61,018,818 | 100.0% | 63,555,202 | 100.0% | 65,730,631 | 100.0% | 67,237,530 | 100.0% |