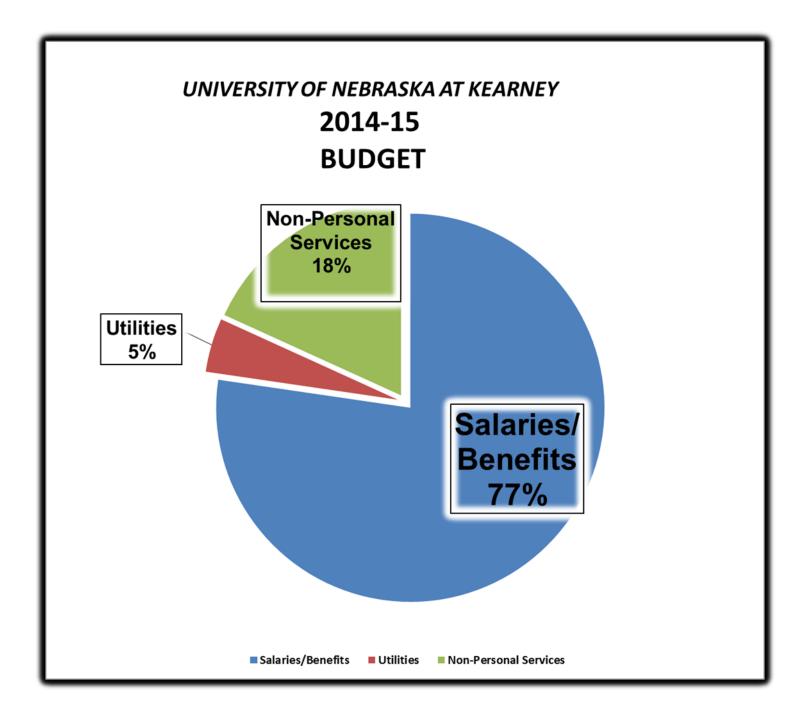

### **2014-15 BUDGET**

|                       | Amount        | % of Total |
|-----------------------|---------------|------------|
| SALARIES              | 39,656,243    |            |
| BENEFITS              | 12,199,404    |            |
| PERSONAL SERVICES     | \$ 51,855,647 | 77%        |
| UTILITIES             | 3,010,138     | 5%         |
| NON-PERSONAL SERVICES | 12,211,745    | 18%        |
| TOTAL BUDGET          | \$ 67,077,530 | 100%       |
|                       |               |            |
| FUNDING SOURCE:       |               |            |
| General Fund          | \$ 37,825,894 | 56%        |
| Cash Fund             | 29,251,636    | 44%        |
| TOTAL BUDGET          | \$ 67,077,530 | 100%       |