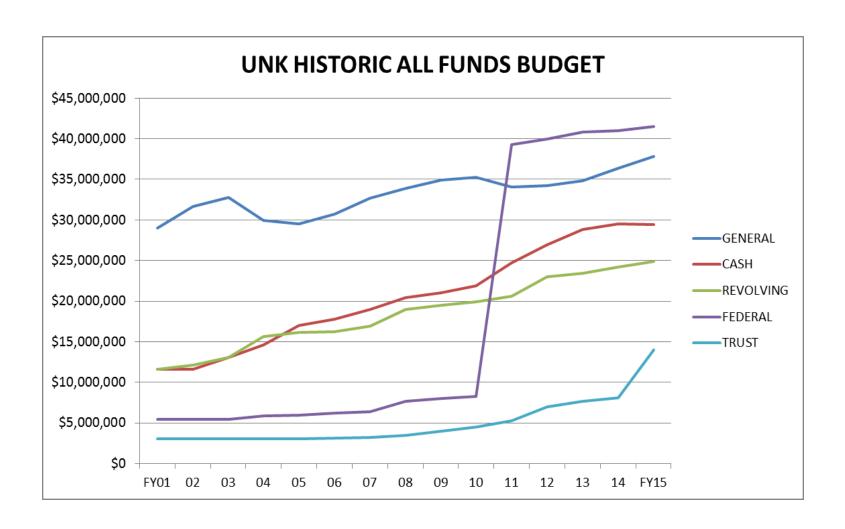

(includes \$160,000 Indirect Costs)

FEDERAL FUNDS \$41,500,000

REVOLVING FUNDS \$24,900,000

TRUST FUNDS \$14,000,000

TOTAL \$147,637,530

|                                    | UNIV          | /ER | SITY OF NEBRASK | ΆΑ | AT KEARNEY    |   |               |   |               |
|------------------------------------|---------------|-----|-----------------|----|---------------|---|---------------|---|---------------|
|                                    |               | 0   | perating B      | uc | lgets         |   |               |   |               |
|                                    |               |     |                 |    |               |   |               |   |               |
|                                    | 2010-11       |     | 2011-12         |    | 2012-13       |   | 2013-14       |   | 2014-15       |
| Estimated Revenue by Source:       |               |     |                 |    |               |   |               |   |               |
| GENERAL FUNDS                      | \$34,097,172  |     | \$34,260,675    |    | \$34,867,838  |   | \$36,393,192  |   | \$37,825,894  |
|                                    |               |     |                 |    |               |   |               |   |               |
| CASH FUNDS                         | \$24,697,940  |     | \$26,918,143    |    | \$28,847,364  |   | \$29,507,439  |   | \$29,411,636  |
| (includes \$160,000-\$170,000 Indi | rect Costs)   |     |                 |    |               |   |               |   |               |
| FEDERAL FUNDS                      | \$39,300,000  | *   | \$40,000,000    | *  | \$40,800,000  | * | \$41,000,000  | * | \$41,500,000  |
| REVOLVING FUNDS                    | \$20,600,000  |     | \$23,000,000    |    | \$23,460,000  |   | \$24,185,000  |   | \$24,900,000  |
| TRUST FUNDS                        | \$5,300,000   |     | \$7,000,000     |    | \$7,700,000   |   | \$8,100,000   |   | \$14,000,000  |
| TOTAL                              | \$123,995,112 |     | \$131,178,818   |    | \$135,675,202 |   | \$139,185,631 |   | \$147,637,530 |
| *Federal - Direct Student Loan     | \$ 25,066,963 |     | \$ 27,934,552   |    | \$ 28,104,519 |   | \$ 28,693,286 |   | \$ 29,000,000 |