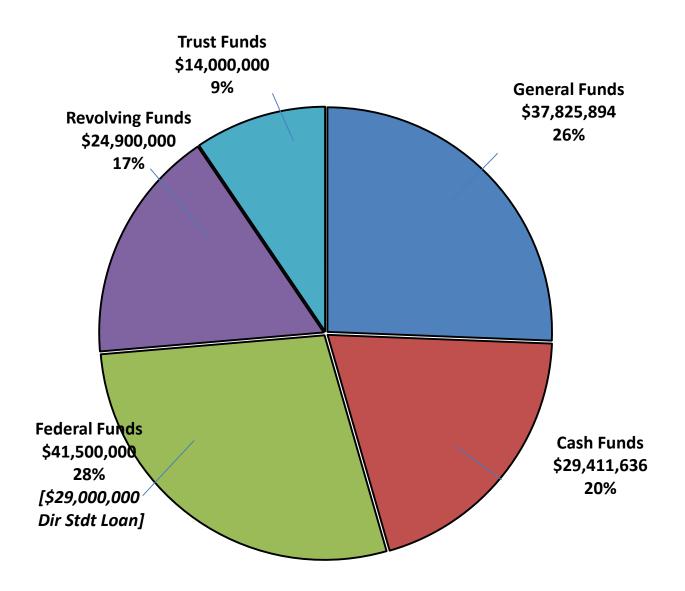

#### **2014-2015 OPERATING BUDGETS**

Estimated Revenue by Source

| GENERAL FUNDS | \$37,825,894            |
|---------------|-------------------------|
| GENERAL FUNDS | 337,023,03 <del>4</del> |

CASH FUNDS \$29,411,636

(includes \$160,000 Indirect Costs)

FEDERAL FUNDS \$41,500,000

REVOLVING FUNDS \$24,900,000

TRUST FUNDS \$14,000,000

TOTAL \$147,637,530

|                                    | UNIV          | /ER | SITY OF NEBRASK | ΆΑ | AT KEARNEY    |   |               |   |               |
|------------------------------------|---------------|-----|-----------------|----|---------------|---|---------------|---|---------------|
|                                    |               | 0   | perating B      | uc | lgets         |   |               |   |               |
|                                    |               |     |                 |    |               |   |               |   |               |
|                                    | 2010-11       |     | 2011-12         |    | 2012-13       |   | 2013-14       |   | 2014-15       |
| Estimated Revenue by Source:       |               |     |                 |    |               |   |               |   |               |
| GENERAL FUNDS                      | \$34,097,172  |     | \$34,260,675    |    | \$34,867,838  |   | \$36,393,192  |   | \$37,825,894  |
|                                    |               |     |                 |    |               |   |               |   |               |
| CASH FUNDS                         | \$24,697,940  |     | \$26,918,143    |    | \$28,847,364  |   | \$29,507,439  |   | \$29,411,636  |
| (includes \$160,000-\$170,000 Indi | rect Costs)   |     |                 |    |               |   |               |   |               |
| FEDERAL FUNDS                      | \$39,300,000  | *   | \$40,000,000    | *  | \$40,800,000  | * | \$41,000,000  | * | \$41,500,000  |
| REVOLVING FUNDS                    | \$20,600,000  |     | \$23,000,000    |    | \$23,460,000  |   | \$24,185,000  |   | \$24,900,000  |
| TRUST FUNDS                        | \$5,300,000   |     | \$7,000,000     |    | \$7,700,000   |   | \$8,100,000   |   | \$14,000,000  |
| TOTAL                              | \$123,995,112 |     | \$131,178,818   |    | \$135,675,202 |   | \$139,185,631 |   | \$147,637,530 |
| *Federal - Direct Student Loan     | \$ 25,066,963 |     | \$ 27,934,552   |    | \$ 28,104,519 |   | \$ 28,693,286 |   | \$ 29,000,000 |

## 2014-15 University of Nebraska at Kearney Budgeted Revenue by Fund Source

| Federal Funds                                                                           | 41,500,000    |
|-----------------------------------------------------------------------------------------|---------------|
| Revolving Funds                                                                         | 24,900,000    |
| General Funds                                                                           | 37,825,894    |
| Trust Funds                                                                             | 14,000,000    |
| Cash Funds                                                                              | 29,411,636    |
| Total Estimated Funding                                                                 | \$147,637,530 |
| 2014-2015 University of Nebraska at Kearney Estimated Expenditures by Spending Category |               |
| 10-Instruction                                                                          | 44,624,255    |
| 20-Research                                                                             | 1,277,995     |
| 30-Public Service                                                                       | 1,678,598     |
| 40-Academic Support                                                                     | 8,366,601     |
| 50-Student Services                                                                     | 6,689,332     |
| 60-Institutional Administration                                                         | 8,928,874     |
| 70-Physical Plant Operations                                                            | 7,795,764     |
| 80-Student Financial Support                                                            | 13,831,479    |
| 90-Independent Operations                                                               | 15,800,083    |
| 00-Other Non-Expenditures                                                               | 38,644,549    |
| Total Budgeted Expenditures                                                             | \$147,637,530 |