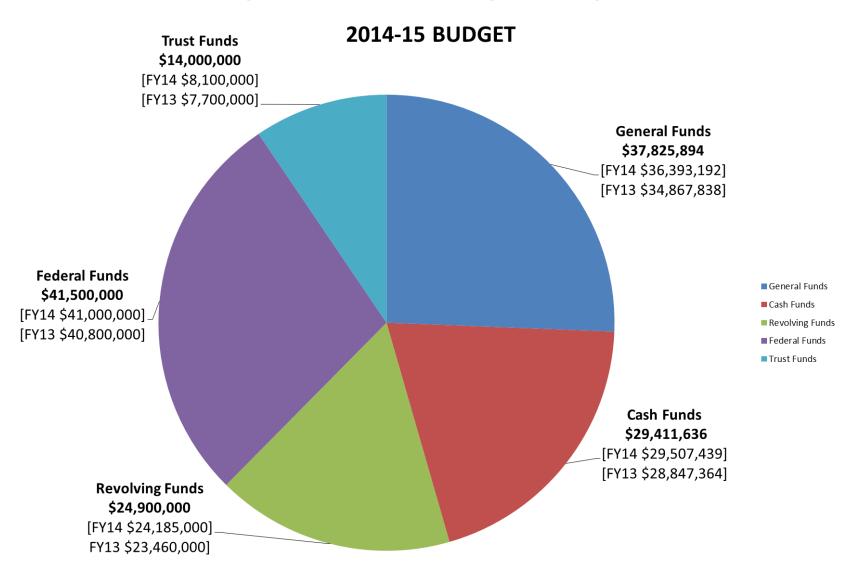

#### **2014-2015 OPERATING BUDGETS**

Estimated Revenue by Source

| GENERAL FUNDS | \$37,825,894            |
|---------------|-------------------------|
| GENERAL FUNDS | 337,023,03 <del>4</del> |

CASH FUNDS \$29,411,636

(includes \$160,000 Indirect Costs)

FEDERAL FUNDS \$41,500,000

REVOLVING FUNDS \$24,900,000

TRUST FUNDS \$14,000,000

TOTAL \$147,637,530

|                                    | UNIV          | /ER | SITY OF NEBRASK | ΆΑ | AT KEARNEY    |   |               |   |               |
|------------------------------------|---------------|-----|-----------------|----|---------------|---|---------------|---|---------------|
|                                    |               | 0   | perating B      | uc | lgets         |   |               |   |               |
|                                    |               |     |                 |    |               |   |               |   |               |
|                                    | 2010-11       |     | 2011-12         |    | 2012-13       |   | 2013-14       |   | 2014-15       |
| Estimated Revenue by Source:       |               |     |                 |    |               |   |               |   |               |
| GENERAL FUNDS                      | \$34,097,172  |     | \$34,260,675    |    | \$34,867,838  |   | \$36,393,192  |   | \$37,825,894  |
|                                    |               |     |                 |    |               |   |               |   |               |
| CASH FUNDS                         | \$24,697,940  |     | \$26,918,143    |    | \$28,847,364  |   | \$29,507,439  |   | \$29,411,636  |
| (includes \$160,000-\$170,000 Indi | rect Costs)   |     |                 |    |               |   |               |   |               |
| FEDERAL FUNDS                      | \$39,300,000  | *   | \$40,000,000    | *  | \$40,800,000  | * | \$41,000,000  | * | \$41,500,000  |
| REVOLVING FUNDS                    | \$20,600,000  |     | \$23,000,000    |    | \$23,460,000  |   | \$24,185,000  |   | \$24,900,000  |
| TRUST FUNDS                        | \$5,300,000   |     | \$7,000,000     |    | \$7,700,000   |   | \$8,100,000   |   | \$14,000,000  |
| TOTAL                              | \$123,995,112 |     | \$131,178,818   |    | \$135,675,202 |   | \$139,185,631 |   | \$147,637,530 |
| *Federal - Direct Student Loan     | \$ 25,066,963 |     | \$ 27,934,552   |    | \$ 28,104,519 |   | \$ 28,693,286 |   | \$ 29,000,000 |

## 2014-15 University of Nebraska at Kearney Budgeted Revenue by Fund Source

| Federal Funds                                                                           | 41,500,000    |
|-----------------------------------------------------------------------------------------|---------------|
| Revolving Funds                                                                         | 24,900,000    |
| General Funds                                                                           | 37,825,894    |
| Trust Funds                                                                             | 14,000,000    |
| Cash Funds                                                                              | 29,411,636    |
| Total Estimated Funding                                                                 | \$147,637,530 |
| 2014-2015 University of Nebraska at Kearney Estimated Expenditures by Spending Category |               |
| 10-Instruction                                                                          | 44,624,255    |
| 20-Research                                                                             | 1,277,995     |
| 30-Public Service                                                                       | 1,678,598     |
| 40-Academic Support                                                                     | 8,366,601     |
| 50-Student Services                                                                     | 6,689,332     |
| 60-Institutional Administration                                                         | 8,928,874     |
| 70-Physical Plant Operations                                                            | 7,795,764     |
| 80-Student Financial Support                                                            | 13,831,479    |
| 90-Independent Operations                                                               | 15,800,083    |
| 00-Other Non-Expenditures                                                               | 38,644,549    |
| Total Budgeted Expenditures                                                             | \$147,637,530 |