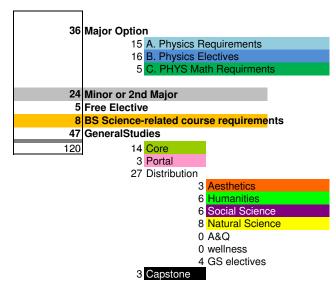

## **B.S. Physics Advising Flow Chart**

| YEAR | SEMESTE | R           |                        |                                             |                                            | w                    | WW UNK FI                       | DU/PHYSICS                      |
|------|---------|-------------|------------------------|---------------------------------------------|--------------------------------------------|----------------------|---------------------------------|---------------------------------|
| 4    | Fall    | total hours | 16                     | distribution                                | PHYS275L Physics 1 Lab/ GS NS distribution | MATH115 Calculus 1   | GS-core Written communication'  | xxxx188  GS Portal  3           |
|      | Spring  | total hours | 16                     | PHYS276<br>Physics2 / GS-NS<br>distribution | PHYS276L Physics2 Lab/ GS NS distribution  | Calculus 2           | GS<br>GS-Core Oral<br>Comm      | GS<br>GS-Core<br>Democracy      |
| 2    | Fall    | total hours | 15                     | PHYS323<br>A&D electronics<br>(WI)          | PHYS346 Modern Phys                        | MATH 260 Calculus 3  | 5                               | Minor/ 2nd                      |
|      | Spring  | total hours | PHYS410  MathPhys1  15 | Minor/ 2nd                                  | 3                                          | MATH305  ODE         | Elective  GS-NS distributio     | Minor/ 2nd                      |
| 3    | Fall    | total hours | PHYS Electives         | PHYS Electives                              | 3                                          | GS<br>free electives | GS<br>GS-Dist Social<br>Science | GS<br>GS-Dist Aesthetics<br>3   |
|      | Spring  | total hours | PHYS Electives         | PHYS Electives                              | 3                                          | Minor/ 2nd           | GS<br>GS-Dist<br>Hummanities    | GS<br>GS-Dist<br>Humanities     |
| 4    | Fall    | total hours | PHYS Electives         | PHYS Electives                              | Minor/ 2nd                                 | Minor/ 2nd           | 3                               | GS<br>GS-Dist Social<br>Science |
|      | Spring  | total hours | Program Free Elective  | Program Free Elective                       | Minor/ 2nd                                 | Minor/ 2nd           | 3                               | XXXX388<br>GS-Capstone          |

120 Total hours

## **Program Summary**