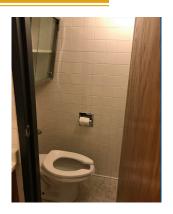

### **Private Toilet Room Specifications**

- The overhead storage above the toilet has two shelves and measures 8.5-9.75"d x 28.5"w x 22.5"h
- Top shelf measures 9.75"d x 28.5"w x 11.5"h
- Bottom shelf measures 8.5"d x 28.5"w x 11"h