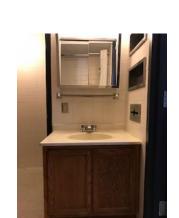

### **Vanity Specifications**

- Medicine cabinet above the vanity measures 5.5"d x 24"w x 22.5"h
- Vanity measures 20.5"d x 31"w x 30.5"h
- Cabinet in the vanity measures 19.5"d x 28.5"w x 22.5"h