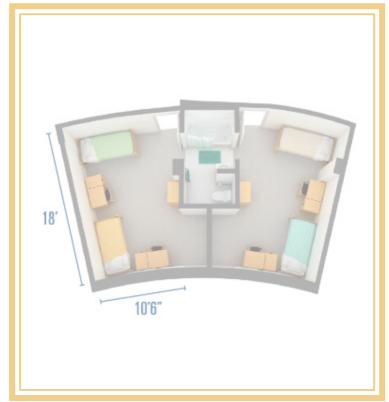

### **Room Description**

A standard room in Centennial Towers East & West consists of two beds, one dresser, two desks, two chairs, one closet space, and one window.

Information on the bathroom is provided on the back of this page.