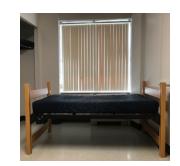

### **Bed Specifications**

- Bed measures 41"d x 86"w x 36"h
- Can be positioned at 12 different heights
- Slots to adjust height are 3" apart
- Mattress is Twin XL and measures 80" long