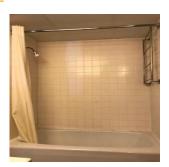

### **Shower Specifications**

- Bathtub measures 30.5"d x 58.5"w x 15.5"h
- Shower bar measures 58.5"w
- A shower curtain is provided