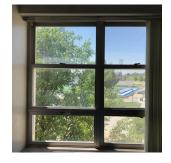

### **Window Specifications**

- Six panel window measures 73"w x 59"h
- Vertical blinds installed in all rooms