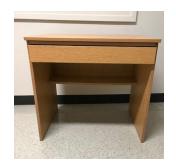

## **Desk Specifications**

- Desk measures 24"d x 32.25"w x 30.25"h
- Drawer measures 21"d x 29"w x 1.5"h