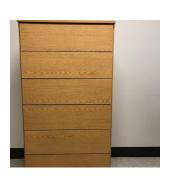

### **Dresser Specifications**

- Dresser measures 18"d x 29.5"w x 52"h
- Each of the six drawers are the same size measuring 14.5"d x 26.5"w x 5"h