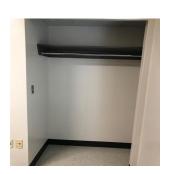

### **Closet Specifications**

- Closet measures 32"d x 53"w x 85"h
- Closet bar measures 53"w.
- Top shelf measures 18"d x 53"w x 14.5"h