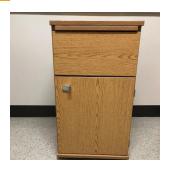

# **End Table Specifications**

- End table measures 24"d x 17"w x 30"h
- Drawer measures 20.5"d x 14"w x 5"h
- Cabinet measures 22"d x 15"w x 17.25"h
- A personal padlock may be added for security