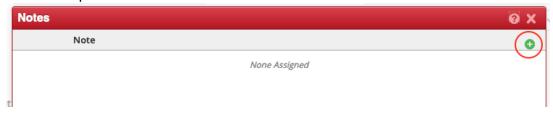

## Select the plus icon.

Enter the note code in the Search box.

0960 - No Cost Materials

0961 – Low Cost Materials

Select the Note Code Select Accept