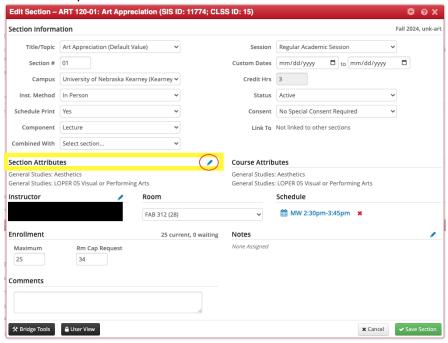

## Section Attributes in CLSS Adding Open Nebraska Low Cost or Open Nebraska No Cost attribute

## Select the pencil icon next to Section Attributes.

Classes that are general studies or experiential learning will have section attributes on the course. To add an attribute

Select the plus icon Select the Open Nebraska option Select Accept.