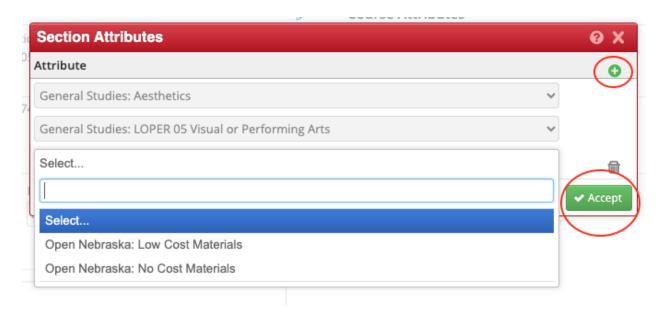

## Select the pencil icon next to Section Attributes.

Classes that are general studies or experiential learning will have section attributes on the course. To add an attribute

Select the plus icon Select the Open Nebraska option Select Accept.