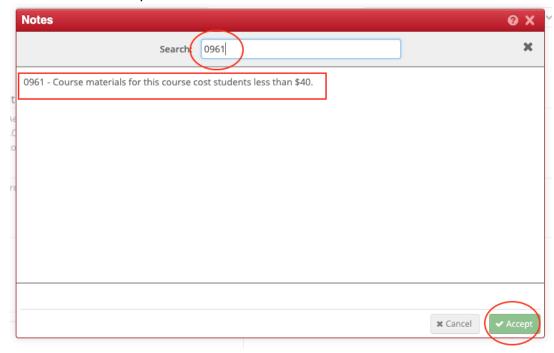

Add the note code that corresponds to the Open Nebraska attribute selected. Select the pencil icon next to Notes.

## Select the plus icon.

Enter the note code in the Search box.

0960 - No Cost Materials

0961 – Low Cost Materials

Select the Note Code Select Accept