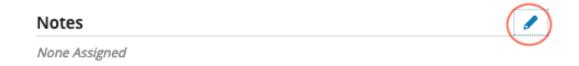

Add the note code that corresponds to the Open Nebraska attribute selected. Select the pencil icon next to Notes.