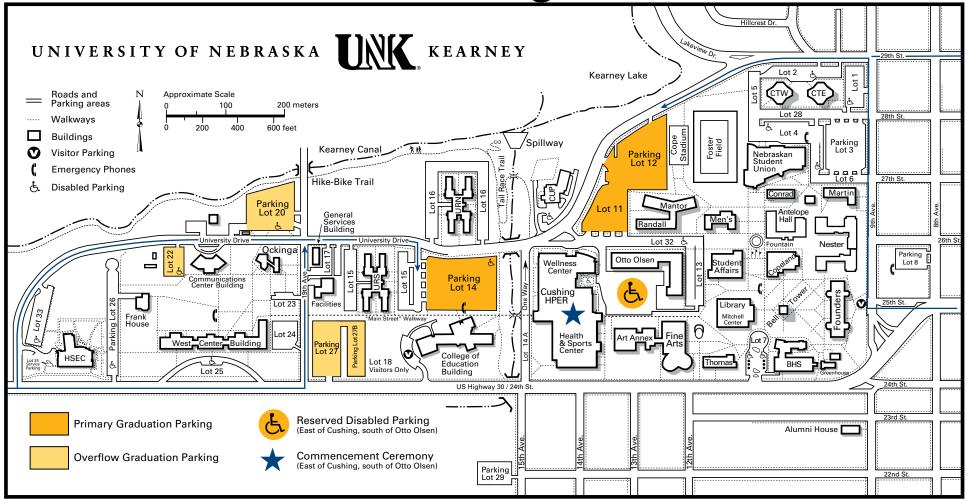

## **Commencement Parking and Directions**

## **Directions from the West**

If you are arriving from the west (on West 24th Street, U.S. Highway 30) turn left (north) at University Drive or 19th Ave. for designated parking lots.

(Please Note: 26th Street is not a through street)

## **Directions from the East**

If you are arriving from the east (on 25th Street, U.S. Highway 30), turn right (north) at 9th Ave. From 9th Ave., turn left (west) at 29th Street (which becomes University Drive at the top of the hill), for one of the designated parking lots. Alternatively, from 2nd Ave., turn west on 29th St.