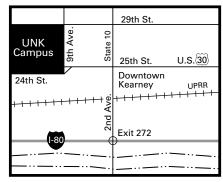

## **Directions from the West**

If you are arriving from the west (on West 24th Street, U.S. Highway 30) turn left (north) at University Drive or 19th Ave. for designated parking lots.

(Please Note: 26th Street is not a through street)

## **Directions from the East**

If you are arriving from the east (on 25th Street, U.S. Highway 30), turn right (north) at 9th Ave. From 9th Ave., turn left (west) at 29th Street (which becomes University Drive at the top of the hill), for one of the designated parking lots. Alternatively, from 2nd Ave., turn west on 29th St.