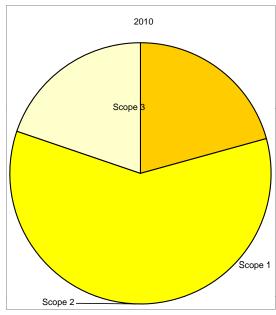

On this worksheet: Summary information from an inventoried year, a pie chart showing a breakdown of sources, and a graph displaying the amounts of each gas emitted.

| MODULE Summary |                                              |                       |                 |                 |                  |                  |  |
|----------------|----------------------------------------------|-----------------------|-----------------|-----------------|------------------|------------------|--|
|                | Overview of Annual Emissions                 |                       |                 |                 |                  |                  |  |
| UNIVERSITY     | UNIVERSITY University of Nebraska at Kearney |                       |                 |                 |                  |                  |  |
|                |                                              |                       |                 |                 |                  |                  |  |
| Select Year>   | 2010                                         | Energy<br>Consumption | CO <sub>2</sub> | CH <sub>4</sub> | N <sub>2</sub> O | eCO <sub>2</sub> |  |
|                |                                              | MMBtu                 | kg              | kg              | kg               | Metric Tonnes    |  |
| Scope 1        | Co-gen Electricity                           | -                     | -               | -               | -                | -                |  |
|                | Co-gen Steam                                 | -                     | -               | -               | -                | -                |  |
|                | Other On-Campus Stationary                   | 128,242.7             | 6,765,536.5     | 676.5           | 13.5             | 6,786.5          |  |
|                | Direct Transportation                        | 1,780.9               | 125,446.7       | 22.5            | 7.8              | 128.3            |  |
|                | Refrigerants & Chemicals                     | -                     | -               | -               | -                | -                |  |
|                | Agriculture                                  | -                     | -               | -               | -                | -                |  |
| Scope 2        | Purchased Electricity                        | 217,485.6             | 19,793,776.1    | 109.2           | 251.6            | 19,871.5         |  |
|                | Purchased Steam / Chilled Water              | -                     | -               | -               | -                | -                |  |
| Scope 3        | Faculty / Staff Commuting                    | -                     | -               | -               | -                | -                |  |
|                | Student Commuting                            | -                     | -               | -               | -                | -                |  |
|                | Directly Financed Air Travel                 | 7,292.1               | 1,431,715.7     | 14.1            | 16.2             | 1,436.9          |  |
|                | Other Directly Financed Travel               | 1,222.9               | 86,218.0        | 15.1            | 5.3              | 88.2             |  |
|                | Study Abroad Air Travel                      | -                     | -               | -               | -                | -                |  |
|                | Solid Waste                                  | -                     | -               | 124,457.1       | -                | 3,111.4          |  |
|                | Wastewater                                   | -                     | -               | -               | -                | -                |  |
|                | Paper                                        | -                     | -               | -               | -                | -                |  |
|                | Scope 2 T&D Losses                           | 21,509.6              | 1,957,626.2     | 10.8            | 24.9             | 1,965.3          |  |
| Offsets        | Additional                                   |                       |                 |                 |                  | -                |  |
|                | Non-Additional                               |                       |                 |                 |                  | -                |  |
| Totals         | Scope 1                                      | 130,023.5             | 6,890,983.2     | 698.9           | 21.4             | 6,914.8          |  |
|                | Scope 2                                      | 217,485.6             | 19,793,776.1    | 109.2           | 251.6            | 19,871.5         |  |
|                | Scope 3                                      | 30,024.6              | 3,475,559.9     | 124,497.1       | 46.4             | 6,601.8          |  |
|                | All Scopes                                   | 377,533.6             | 30,160,319.2    | 125,305.2       | 319.4            | 33,388.1         |  |
|                | All Offsets                                  |                       |                 |                 |                  | -                |  |
|                | Net Emissions                                |                       |                 |                 |                  |                  |  |