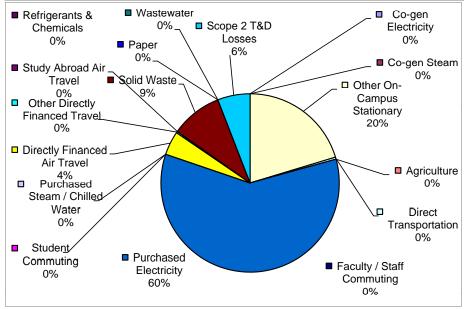

On this worksheet: Summary information from an inventoried year, a pie chart showing a breakdown of sources, and a graph displaying the amounts of each gas emitted.

| MODULE Summary |                                              |                       |                 |                 |                  |                  |  |
|----------------|----------------------------------------------|-----------------------|-----------------|-----------------|------------------|------------------|--|
|                | Overview of Annual Emissions                 |                       |                 |                 |                  |                  |  |
| UNIVERSITY     | UNIVERSITY University of Nebraska at Kearney |                       |                 |                 |                  |                  |  |
|                |                                              |                       |                 |                 |                  |                  |  |
| Select Year>   | 2010                                         | Energy<br>Consumption | CO <sub>2</sub> | CH <sub>4</sub> | N <sub>2</sub> O | eCO <sub>2</sub> |  |
|                |                                              | MMBtu                 | kg              | kg              | kg               | Metric Tonnes    |  |
| Scope 1        | Co-gen Electricity                           | -                     | -               | -               | -                | -                |  |
|                | Co-gen Steam                                 | -                     | -               | -               | -                | -                |  |
|                | Other On-Campus Stationary                   | 128,242.7             | 6,765,536.5     | 676.5           | 13.5             | 6,786.5          |  |
|                | Direct Transportation                        | 1,780.9               | 125,446.7       | 22.5            | 7.8              | 128.3            |  |
|                | Refrigerants & Chemicals                     | -                     | -               | -               | -                | -                |  |
|                | Agriculture                                  | -                     | -               | -               | -                | -                |  |
| Scope 2        | Purchased Electricity                        | 217,485.6             | 19,793,776.1    | 109.2           | 251.6            | 19,871.5         |  |
|                | Purchased Steam / Chilled Water              | -                     | -               | -               | -                | -                |  |
| Scope 3        | Faculty / Staff Commuting                    | -                     | -               | -               | -                | -                |  |
|                | Student Commuting                            | -                     | -               | -               | -                | -                |  |
|                | Directly Financed Air Travel                 | 7,292.1               | 1,431,715.7     | 14.1            | 16.2             | 1,436.9          |  |
|                | Other Directly Financed Travel               | 1,222.9               | 86,218.0        | 15.1            | 5.3              | 88.2             |  |
|                | Study Abroad Air Travel                      | -                     | -               | -               | -                | -                |  |
|                | Solid Waste                                  | -                     | -               | 124,457.1       | -                | 3,111.4          |  |
|                | Wastewater                                   | -                     | -               | -               | -                | -                |  |
|                | Paper                                        | -                     | -               | -               | -                | -                |  |
|                | Scope 2 T&D Losses                           | 21,509.6              | 1,957,626.2     | 10.8            | 24.9             | 1,965.3          |  |
| Offsets        | Additional                                   |                       |                 |                 |                  | -                |  |
|                | Non-Additional                               |                       |                 |                 |                  | -                |  |
| Totals         | Scope 1                                      | 130,023.5             | 6,890,983.2     | 698.9           | 21.4             | 6,914.8          |  |
|                | Scope 2                                      | 217,485.6             | 19,793,776.1    | 109.2           | 251.6            | 19,871.5         |  |
|                | Scope 3                                      | 30,024.6              | 3,475,559.9     | 124,497.1       | 46.4             | 6,601.8          |  |
|                | All Scopes                                   | 377,533.6             | 30,160,319.2    | 125,305.2       | 319.4            | 33,388.1         |  |
|                | All Offsets                                  |                       |                 |                 |                  | -                |  |
|                | Net Emissions                                |                       |                 |                 |                  |                  |  |