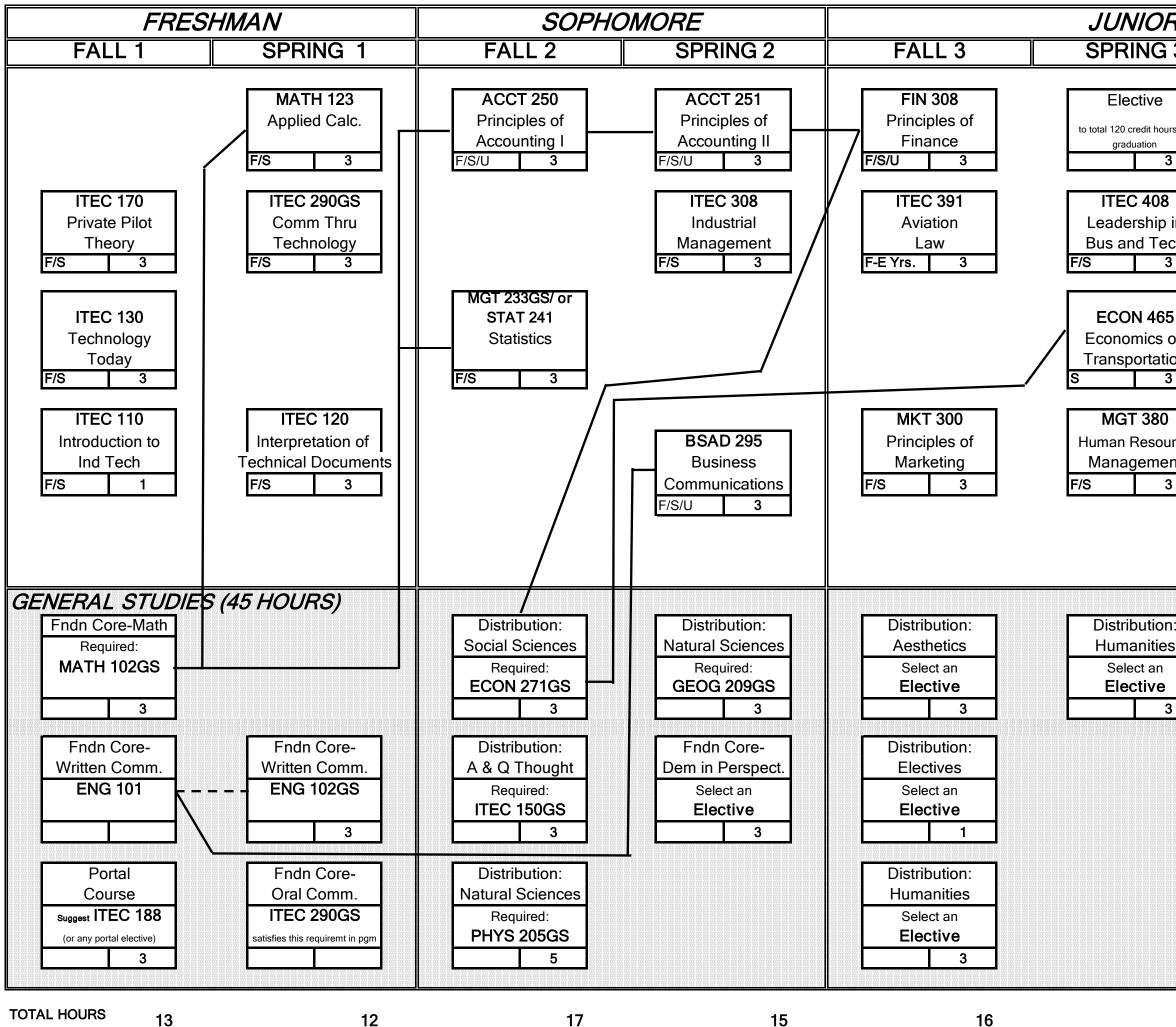

## **BACHELOR OF SCIENCE - AVIATION SYSTEMS MANAGEMENT AVIATION SUPPORT SERVICES EMPHASIS**

## 2017 - 2018 Catalog

Selected courses are offered during the Summer Session. In order to reduce your load during the school year we recommend that you take a course each summer. This will allow time during your senior year for interviewing.