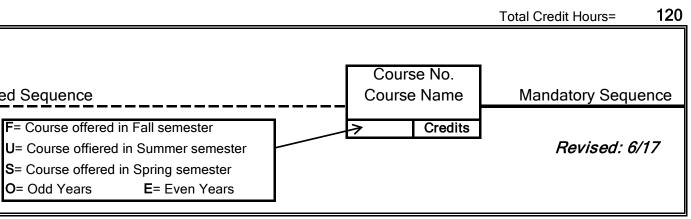

KEY:

Suggested Sequence

| R                     |          | SENIOR                                                               |                                                                     |
|-----------------------|----------|----------------------------------------------------------------------|---------------------------------------------------------------------|
| i 3                   | SUMMER 3 | FALL 4                                                               | SPRING 4                                                            |
| urs for<br>3          |          |                                                                      | ITEC 393<br>Aviation<br>Safety<br>S-E Yrs. 3                        |
| 8<br>o in<br>ech<br>3 |          | MGT 355<br>Organizational<br>Behavior<br>F/S 3                       |                                                                     |
| 5<br>of<br>tion<br>3  |          | ITEC 392<br>Airport<br>Management<br>F-O Yrs. 3                      | Elective<br>to total 120 credit hours for<br>graduation<br>8        |
| )<br>urce<br>ent<br>3 |          | Elective<br>to total 120 credit hours for<br>graduation<br>6         | ITEC 394<br>Air Traffic Control<br>Suggested Elective<br>S-O Yrs. 3 |
| n:                    |          | Distribution:<br>Social Sciences                                     |                                                                     |
| 3                     |          | Select an<br>Elective<br>3<br>Capstone<br>Select an<br>Elective<br>3 |                                                                     |
|                       |          |                                                                      |                                                                     |
| 15                    | 0        | 18                                                                   | 14                                                                  |