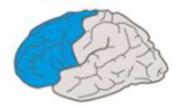

# Affective networks:

How learners get engaged and stay motivated. How they are challenged, excited, or interested. These are affective dimensions.

Stimulate interest and motivation for learning