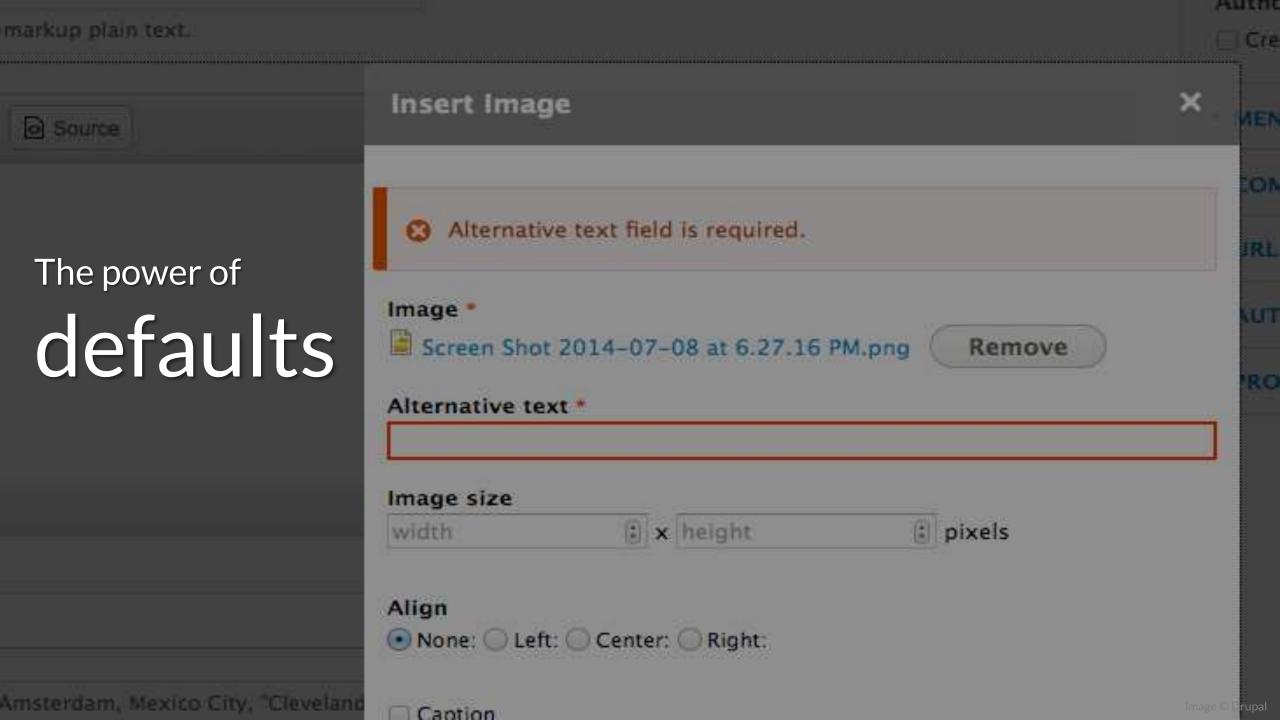

### Application Process

| Personal Information                                                  |                                                           |  |  |  |
|-----------------------------------------------------------------------|-----------------------------------------------------------|--|--|--|
| New Student Transfer Student                                          | Quarter you plan to begin                                 |  |  |  |
| Family Name/Surname                                                   | Year:                                                     |  |  |  |
| First Name                                                            | Fall (Sept Dec.) Winter (Jan March) Spring (April - June) |  |  |  |
| Middle Names                                                          |                                                           |  |  |  |
| unk.edu/admissions/apply.ph                                           |                                                           |  |  |  |
| Address Accessible with screen reade                                  | rtly ving in the US)                                      |  |  |  |
| Mobile-device friendly?                                               | State                                                     |  |  |  |
| Multi-format?                                                         |                                                           |  |  |  |
| Who you gonna call?                                                   |                                                           |  |  |  |
| Country of Birth If yes, submit dependent form Country of Citizenship | n and passport copy.                                      |  |  |  |
| Native Language                                                       |                                                           |  |  |  |