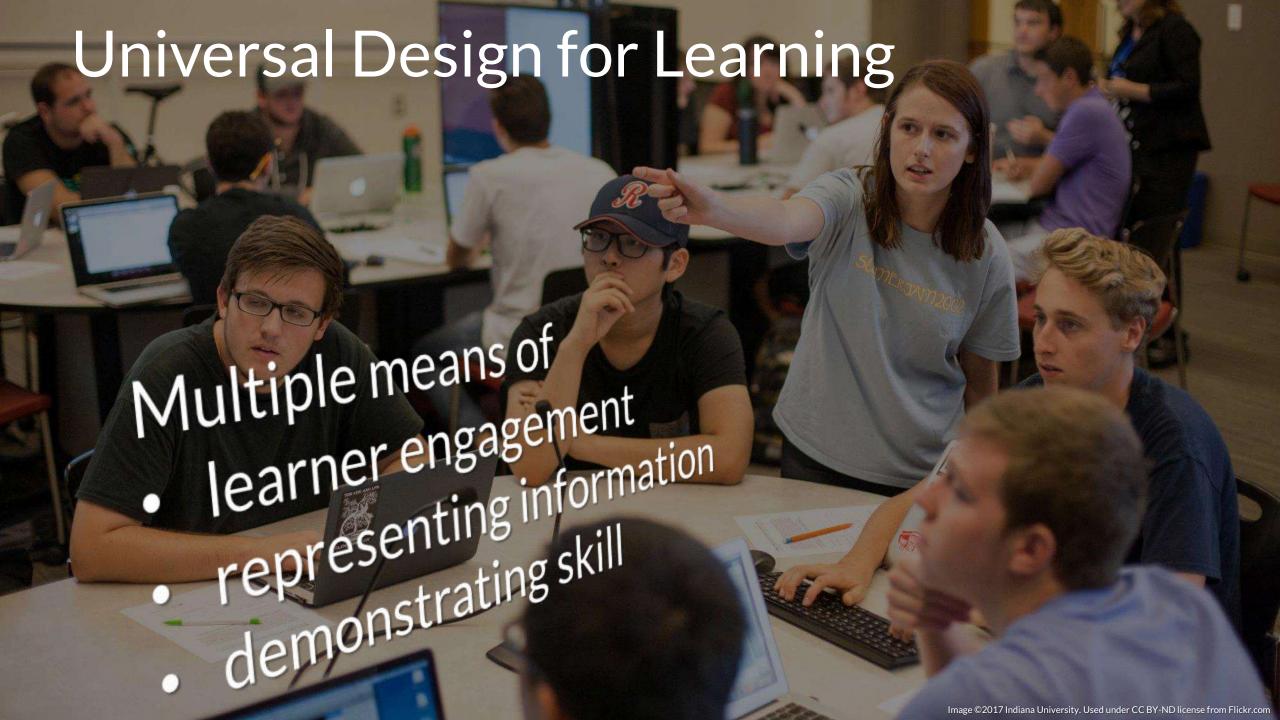

# Universal Design for Learning across Campus



UDL Day October 18, 2023





























### Application Process

| Personal Information                                                  |                                                           |  |  |  |
|-----------------------------------------------------------------------|-----------------------------------------------------------|--|--|--|
| New Student Transfer Student                                          | Quarter you plan to begin                                 |  |  |  |
| Family Name/Surname                                                   | Year:                                                     |  |  |  |
| First Name                                                            | Fall (Sept Dec.) Winter (Jan March) Spring (April - June) |  |  |  |
| Middle Names