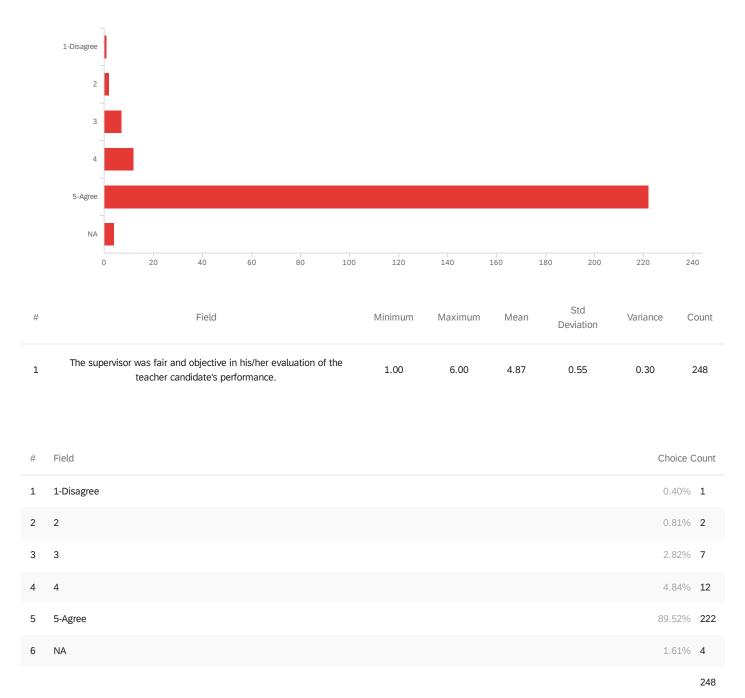

candidate's performance.

Q12 - The supervisor showed genuine interest in dealing with the teacher candidate.

| # | Field      | Choice C | Count |
|---|------------|----------|-------|
| 1 | 1-Disagree | 0.00%    | 0     |
| 2 | 2          | 0.40%    | 1     |
| 3 | 3          | 2.82%    | 7     |
| 4 | 4          | 4.44%    | 11    |
| 5 | 5-Agree    | 91.94%   | 228   |
| 6 | NA         | 0.40%    | 1     |