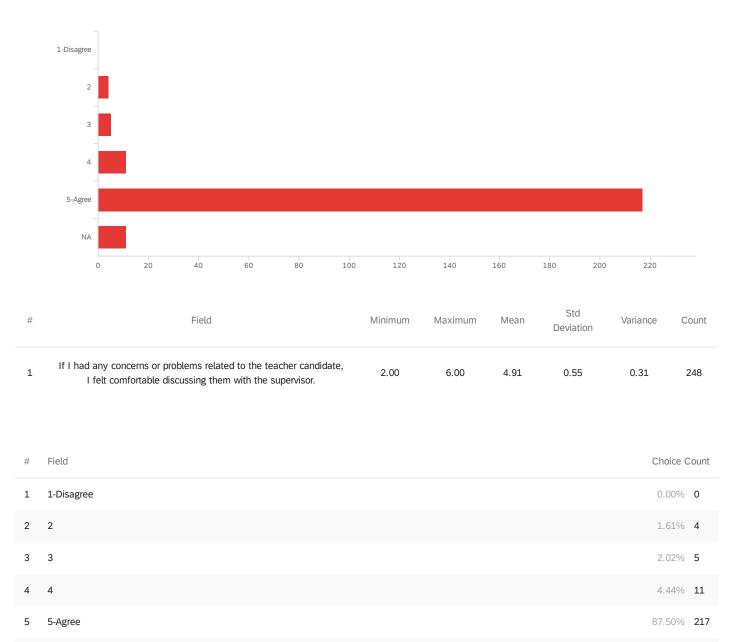

discussing them with the supervisor.

6 NA

4.44% 11

248

Q6 - The supervisor was accessible to discuss any special problems or concerns.

| # | Field      | Choice C | Count |
|---|------------|----------|-------|
| 1 | 1-Disagree | 0.40%    | 1     |
| 2 | 2          | 0.81%    | 2     |
| 3 | 3          | 2.42%    | 6     |
| 4 | 4          | 6.85%    | 17    |
| 5 | 5-Agree    | 82.66%   | 205   |
| 6 | NA         | 6.85%    | 17    |