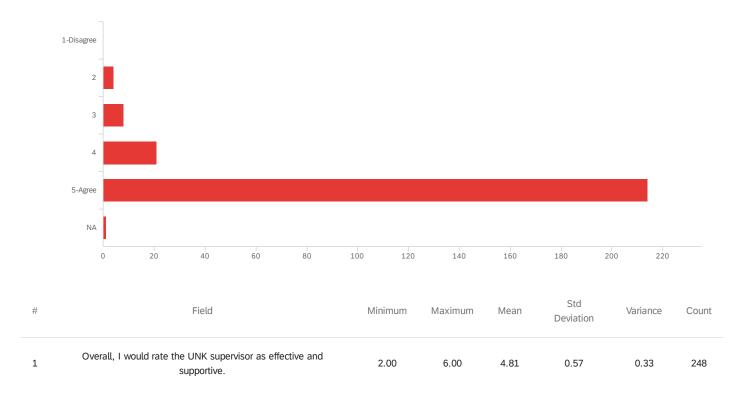

5-Agree

Showing rows 1 - 7 of 7

4.44% 11

6.45% **16** 

83.87% 208

2.82% **7** 

248

Q14 - Overall, I would rate the UNK supervisor as effective and supportive.

| # | Field      | Choice C | Count |
|---|------------|----------|-------|
| 1 | 1-Disagree | 0.00%    | 0     |
| 2 | 2          | 1.61%    | 4     |
| 3 | 3          | 3.23%    | 8     |
| 4 | 4          | 8.47%    | 21    |
| 5 | 5-Agree    | 86.29%   | 214   |
| 6 | NA         | 0.40%    | 1     |

248