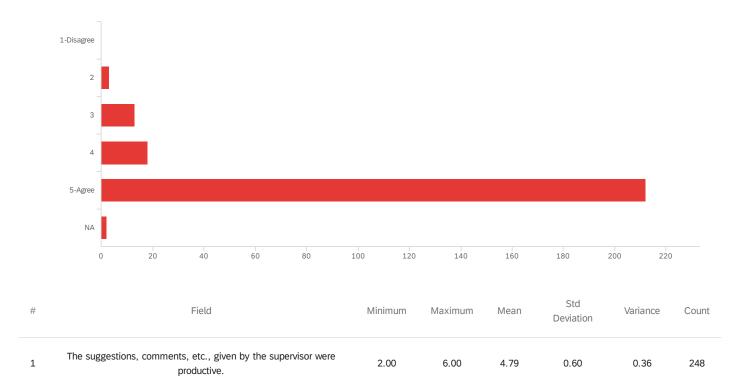

248

Q9 - The suggestions, comments, etc., given by the supervisor were productive.

| # | Field      | Choice ( | Count |
|---|------------|----------|-------|
| 1 | 1-Disagree | 0.00%    | 0     |
| 2 | 2          | 1.21%    | 3     |
| 3 | 3          | 5.24%    | 13    |
| 4 | 4          | 7.26%    | 18    |
| 5 | 5-Agree    | 85.48%   | 212   |
| 6 | NA         | 0.81%    | 2     |

248

Q10 - The supervisor recognized and allowed for pedagogical differences in his/her

evaluation of the teacher candidate's performance.

6 NA

3.23% **8** 

248

Q11 - The supervisor was fair and objective in his/her evaluation of the teacher