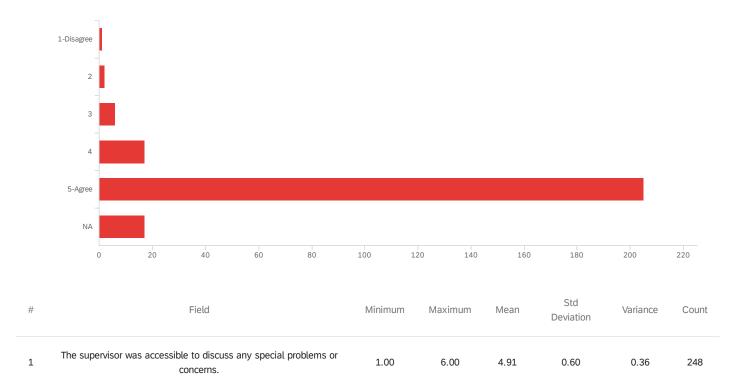

discussing them with the supervisor.

6 NA

4.44% 11

248

Q6 - The supervisor was accessible to discuss any special problems or concerns.

| # | Field      | Choice C | Count |
|---|------------|----------|-------|
| 1 | 1-Disagree | 0.40%    | 1     |
| 2 | 2          | 0.81%    | 2     |
| 3 | 3          | 2.42%    | 6     |
| 4 | 4          | 6.85%    | 17    |
| 5 | 5-Agree    | 82.66%   | 205   |
| 6 | NA         | 6.85%    | 17    |