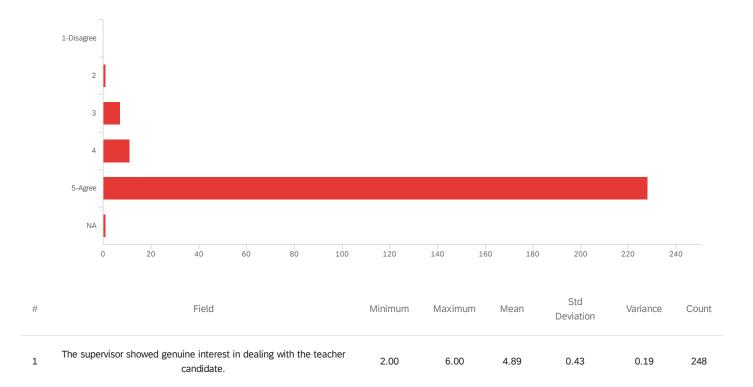

candidate's performance.

Q12 - The supervisor showed genuine interest in dealing with the teacher candidate.

| # | Field      | Choice C | Count |
|---|------------|----------|-------|
| 1 | 1-Disagree | 0.00%    | 0     |
| 2 | 2          | 0.40%    | 1     |
| 3 | 3          | 2.82%    | 7     |
| 4 | 4          | 4.44%    | 11    |
| 5 | 5-Agree    | 91.94%   | 228   |
| 6 | NA         | 0.40%    | 1     |

248

Q13 - The supervisor facilitated my role as a cooperating teacher by providing support

and feedback to me if needed.

3 3

4

5

6 NA

4