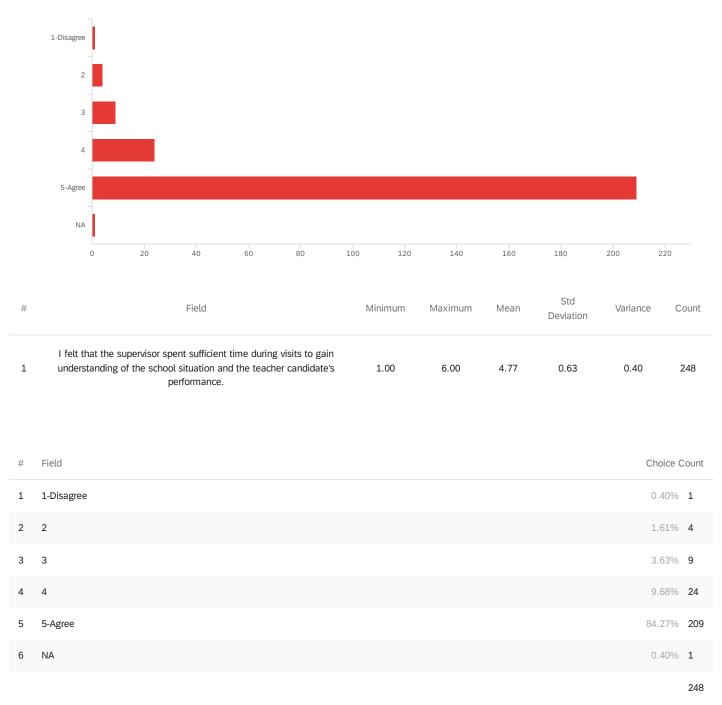

248

Q4 - I felt that the supervisor spent sufficient time during visits to gain understanding of

the school situation and the teacher candidate's performance.

Q5 - If I had any concerns or problems related to the teacher candidate, I felt comfortable

discussing them with the supervisor.

6 NA

4.44% 11

248

Q6 - The supervisor was accessible to discuss any special problems or concerns.

| # | Field      | Choice C | Count |
|---|------------|----------|-------|
| 1 | 1-Disagree | 0.40%    | 1     |
| 2 | 2          | 0.81%    | 2     |
| 3 | 3          | 2.42%    | 6     |
| 4 | 4          | 6.85%    | 17    |
| 5 | 5-Agree    | 82.66%   | 205   |
| 6 | NA         | 6.85%    | 17    |