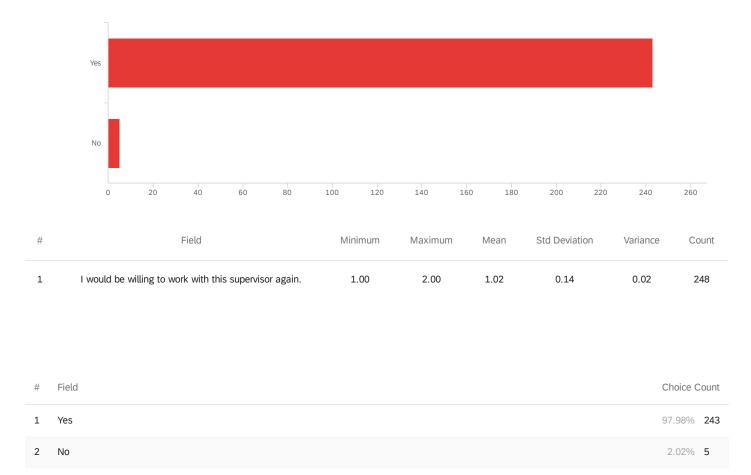

|
| 5                                                                              |
| 3                                                                              |
| 2                                                                              |
| I only met with her 1 time, but my student teacher met with her at each visit. |
| 3                                                                              |
| 3                                                                              |
| 2                                                                              |
| 5                                                                              |

Q16 - I would be willing to work with this supervisor again.



248