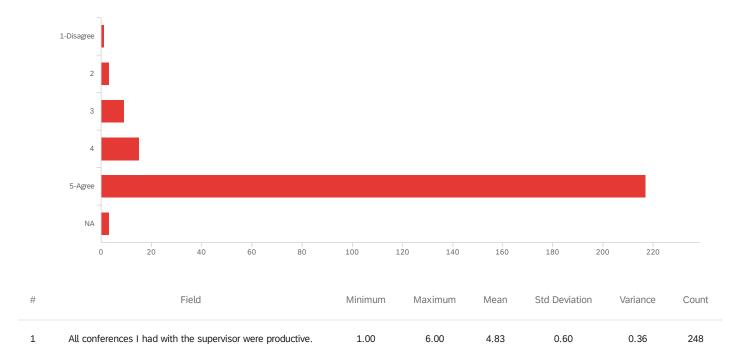

Q8 - All conferences I had with the supervisor were productive.

| # | Field      | Choice C | Count |
|---|------------|----------|-------|
| 1 | 1-Disagree | 0.40%    | 1     |
| 2 | 2          | 1.21%    | 3     |
| 3 | 3          | 3.63%    | 9     |
| 4 | 4          | 6.05%    | 15    |
| 5 | 5-Agree    | 87.50%   | 217   |
| 6 | NA         | 1.21%    | 3     |