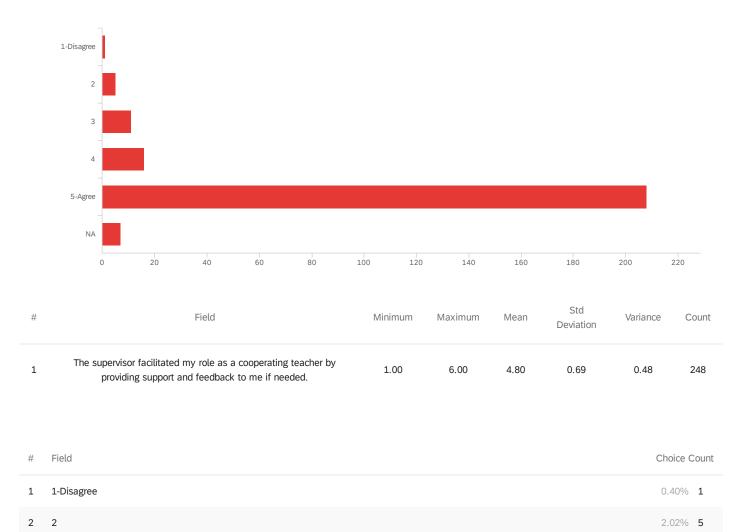

248

Q13 - The supervisor facilitated my role as a cooperating teacher by providing support

and feedback to me if needed.

3 3

4

5

6 NA

4

5-Agree

Showing rows 1 - 7 of 7

4.44% 11

6.45% **16** 

83.87% 208

2.82% **7** 

248

Q14 - Overall, I would rate the UNK supervisor as effective and supportive.