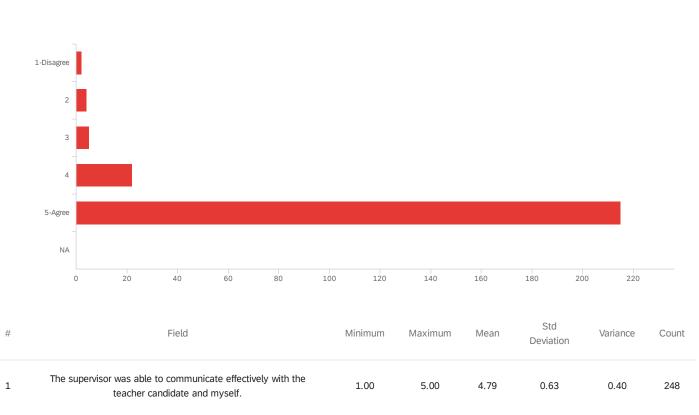

Showing rows 1 - 7 of 7

248

Q7 - The supervisor was able to communicate effectively with the teacher candidate and

myself.

| # | Field      | Choice C | Count |
|---|------------|----------|-------|
| 1 | 1-Disagree | 0.81%    | 2     |
| 2 | 2          | 1.61%    | 4     |
| 3 | 3          | 2.02%    | 5     |
| 4 | 4          | 8.87%    | 22    |
| 5 | 5-Agree    | 86.69%   | 215   |
| 6 | NA         | 0.00%    | 0     |
|   |            |          | 248   |