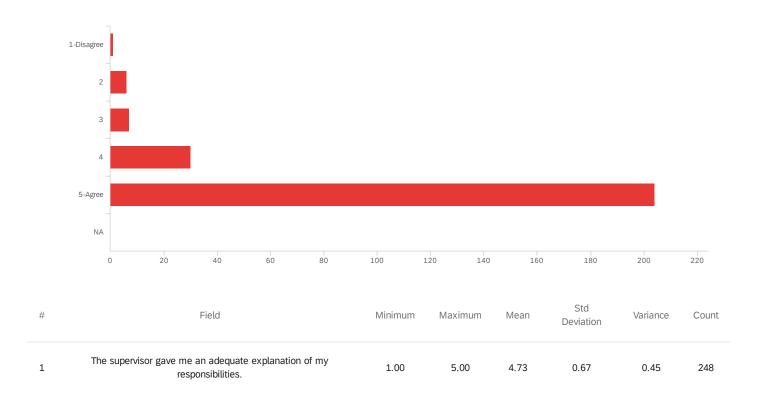

# Default Report

Cooperating Teacher Supervisor Survey July 25, 2024 2:09 PM CDT

| # | Field      | Choice C | Count |
|---|------------|----------|-------|
| 1 | 1-Disagree | 0.40%    | 1     |
| 2 | 2          | 2.42%    | 6     |
| 3 | 3          | 2.82%    | 7     |
| 4 | 4          | 12.10%   | 30    |
| 5 | 5-Agree    | 82.26%   | 204   |
| 6 | NA         | 0.00%    | 0     |
|   |            |          | 248   |