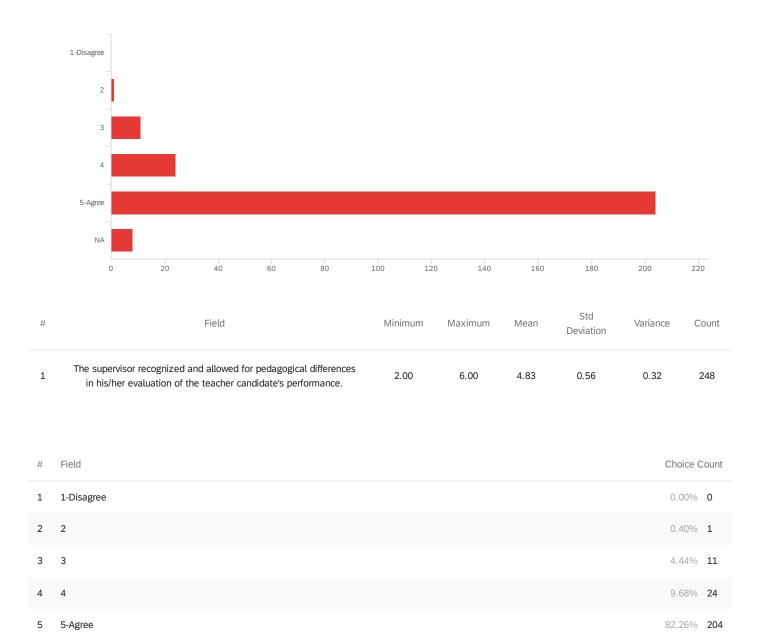

248

Q10 - The supervisor recognized and allowed for pedagogical differences in his/her

evaluation of the teacher candidate's performance.

6 NA

3.23% **8** 

248

Q11 - The supervisor was fair and objective in his/her evaluation of the teacher

candidate's performance.

Q12 - The supervisor showed genuine interest in dealing with the teacher candidate.

| # | Field      | Choice C | Count |
|---|------------|----------|-------|
| 1 | 1-Disagree | 0.00%    | 0     |
| 2 | 2          | 0.40%    | 1     |
| 3 | 3          | 2.82%    | 7     |
| 4 | 4          | 4.44%    | 11    |
| 5 | 5-Agree    | 91.94%   | 228   |
| 6 | NA         | 0.40%    | 1     |