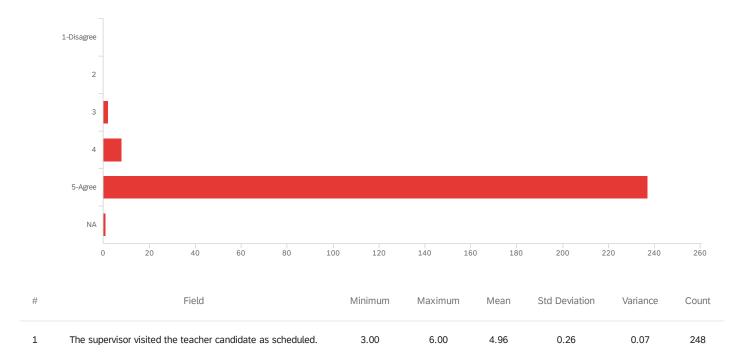

Q3 - The supervisor visited the teacher candidate as scheduled.

| # | Field      | Choice C | Count |
|---|------------|----------|-------|
| 1 | 1-Disagree | 0.00%    | 0     |
| 2 | 2          | 0.00%    | 0     |
| 3 | 3          | 0.81%    | 2     |
| 4 | 4          | 3.23%    | 8     |
| 5 | 5-Agree    | 95.56%   | 237   |
| 6 | ΝΑ         | 0.40%    | 1     |

248

Q4 - I felt that the supervisor spent sufficient time during visits to gain understanding of

the school situation and the teacher candidate's performance.

Q5 - If I had any concerns or problems related to the teacher candidate, I felt comfortable