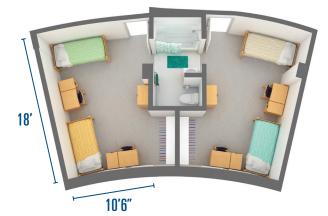

### **ROOM DESCRIPTION**

A standard room in Centennial Towers East & West consists of two beds, one shared six-drawer dresser, two desks, two side tables, two chairs, one closet space, and one window. The floor is vinyl tile.

A lounge and two study rooms are on each floor, as well as a large lounge on the main level with a community kitchenette.