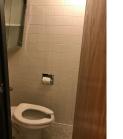

# PRIVATE **TOILET ROOM**

- » Separate room and door inside bathroom area
- >> Overhead cabinet above toilet has two shelves
- >> Top shelf 28.5" w x 11.5" h x 9.75" d
- » Bottom shelf 28.5" w x 11" h x 8.5" d