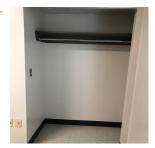

## CLOSET -

- » 53" w x 85" h x 32" d
- » Closet bar 53" w
- » Top shelf 53" w x 14.5" h x 18" d