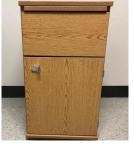

### **END TABLE** -

- » 17" w x 30" h x 24" d
- » Drawer 14" w x 5" h x 20.5"d
- » Cabinet 15" w x 17.25" h x 22" d