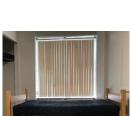

### WINDOW

- » 73" w x 59" h, six panel
- » Vertical blinds installed
- » Lower window opens with handle pulled in