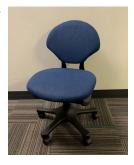

### CHAIR

- » 20"w x 32-35" h x 21" d
- » Adjustable Height
- » Blue cushions
- » On rolling casters
- » Top of chair can be lifted off and set on ground for rocking floor chair

\*Sizes of closet and bathroom amenities may vary and ADA accessible rooms have additional modifications. If in a single room in most cases only one bed, desk, chair, side table are provided. To rent or order XL Twin bedding guaranteed for the duration of college, visit unk.edu/housing > Room Extras. Questions - email housing@unk.edu or call 308-865-8519.