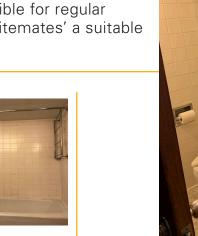

# **BATHTUB / SHOWER**

- >> Bathtub 58.5" w x 15.5" h x 30.5" d
- » Shower bar 58.5"w
- >> Shower curtain provided

# PRIVATE **TOILET ROOM**

- » Separate room and door inside bathroom area
- >> Overhead cabinet above toilet has two shelves
- >> Top shelf 28.5" w x 11.5" h x 9.75" d
- » Bottom shelf 28.5" w x 11" h x 8.5" d