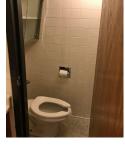

# PRIVATE **TOILET ROOM**

- » Separate room and door inside bathroom area
- >> Overhead cabinet above toilet has two shelves
- >> Top shelf 28.5" w x 11.5" h x 9.75" d
- » Bottom shelf 28.5" w x 11" h x 8.5" d