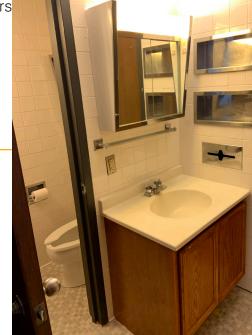

## **BATHROOM DESCRIPTION - SHARED SUITE**

The bathroom is shared between two suites. The residents in both suites will be of the same gender. Two lockable doors are on either side of the bathroom passing through to the other suite. One MicroFridge is provided per room.

# **BATHTUB / SHOWER**

- >> Bathtub 58.5" w x 15.5" h x 30.5" d
- » Shower bar 58.5"w
- >> Shower curtain provided