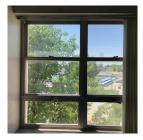

### WINDOW

- » 73" w x 59" h, six panel
- » Vertical blinds installed
- » Lower window opens with handle pulled in