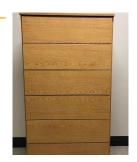

#### DRESSER -

- » 29.5" w x 52" h x 18" d
- » Six drawers each 26.5" w x 5" h x 14.5" d