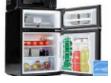

### MICROFRIDGE

- » 19" w x 43" h x 18.5" d
- » Consists of small freezer, 2.1 cu. ft. refrigerator, and microwave
- » One unit per suite, shared
- » Front panel with 2 outlets and USB ports built-in

UNIVERSITY OF NEBRASKA UNK KEARNEY