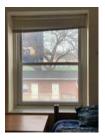

#### WINDOW -

- » 45.5" w x 57" h, two panel
- ) Lower portion slides up with screen
- » Horizontal blinds installed