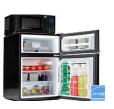

# MICROFRIDGE -

- » 19" w x 43" h x 18.5" d
- Consists of small freezer, 2.1 cu. ft. refrigerator, and microwave
- » One unit per room
- Front panel with 2 outlets and USB ports built-in

\*Sizes of closet and bathroom amenities may vary and ADA accessible rooms have additional modifications. If in a single room in most cases only one bed, desk, chair, side table are provided. To rent or order XL Twin bedding guaranteed for the duration of college, visit unk.edu/housing > Room Extras. Questions - email housing@unk.edu or call 308-865-8519.