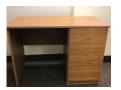

#### DESK -

- » 42" w x 30.5" h x 24.5" d
- Top two drawers each 4" w x 4"h x 20.5" d
- Bottom drawer 4" w x 11.25" h x20.5" d