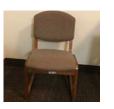

# CHAIR -

- » 19"w x 33"h x 17.5" d
- » Medium brown cushions
- >> Two-position rocking base