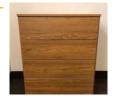

# DRESSER -

- » 25" w x 36.5" h x 25" d
- Four drawers shared, each 26.5" w x 5" h x 20.5" d