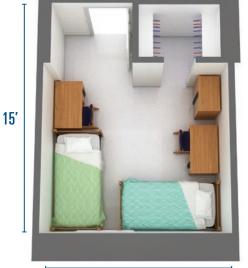

#### **ROOM DESCRIPTION**

A standard room consists of two beds, one shared dresser, two desks, two chairs, one closet space, and one window. The floors are carpeted. **One MicroFridge is provided per room.** 

12′