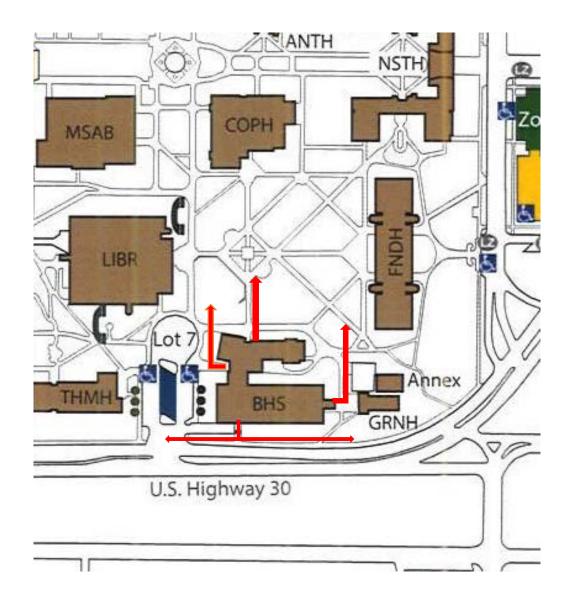

## 10.0 UNK CAMPUS MAP WITH EVACUATION ROUTES AND ASSEMBLY POINTS

For those people exiting the **SOUTH DOORS**, assemble on the lawn southeast of **THOMAS HALL** or on lawn south of the **GREENHOUSE**.

For those people exiting the WEST DOORS and NORTH DOORS, assemble at the CARILLON BELL TOWER.

For those people exiting the EAST DOORS, assemble on the lawn southwest of FOUNDERS HALL.

In case of bad weather, go inside Thomas Hall, or C.T. Ryan Library or Founders Hall.