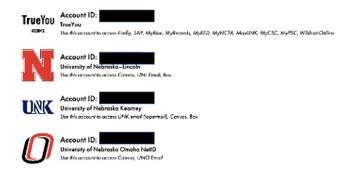

## 5. View all your accounts

If you have any questions, feel free to contact the ITS Help Desk at 308-865-8623 or <a href="mailto:support@nebraska.edu">support@nebraska.edu</a>