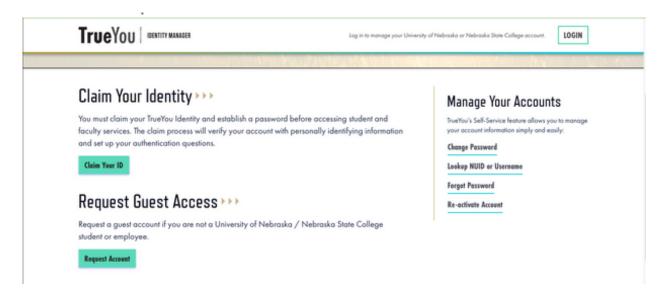

## Lookup your NUID

- 1. Go to trueyou.nebraska.edu
- 2. Select "Lookup NUID or Username"

- 3. Fill out all of the fields on the "Account Lookup" Screen
- 4. Click "Lookup Account ID"

## Account Lookup

Enter your personally identifying information to look up your NUID and the accounts associated with your TrueYou Identify

This claim process uses your Social Security Number. If you do not have a SSN or did not provide your SSN to your institution, contact your Campus Helpdesk for assistance.