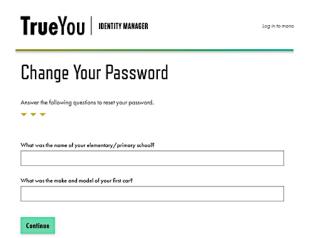

## Forgot Your Password: Email Reset

6. Answer the Security Verification Questions & Click "Submit".

7. Select which email you want the password reset sent to and click "Next".

8. Follow the instructions outlined in the email received.