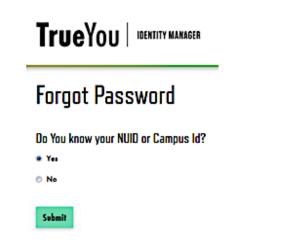

## Forgot Password Forgot Email

- 1. Go to trueyou.nebraska.edu
- 2. Click on "Forgot Password"

**True**You | IDENTITY MANAGER LOGIN Log in to manage your University of Nebraska ar Nebraska State College account TrueYou is the Identity Management system where you Use your TrueYou credentials at all University of Nebraska campuse and Nebraska State Colleges to access: manage your authentication information, such as changing your password and answering your authentication Student Information Systems questions. SAP & Firefly Claim Your Identity >>> Manage Your Accounts You must claim your TrueYou Identity and establish a passward before accessing student, staff or TrueYou's Self-Service feature allows you to mana faculty services. The claim process will verify your account with personally identifying information your account information simply and easily: and set up your authentication questions. **Change Password** Claim Your ID Lookup NUID or Username Forgot Password Enroll in Two-Factor >>> Enroll in Two-Factor 3. Answer "Yes" to knowing your NUID or Campus ID and Click "Submit".