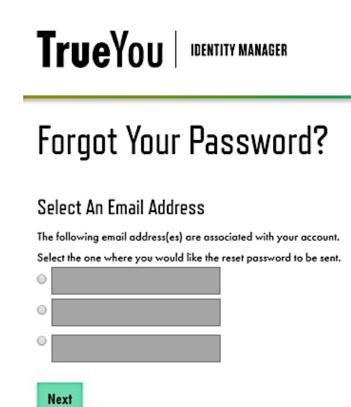

## Forgot Your Password: Email Reset

6. Answer the Security Verification Questions & Click "Submit".

7. Select which email you want the password reset sent to and click "Next".

8. Follow the instructions outlined in the email received.