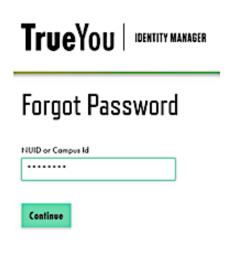

A. If you don't know your NUID or Campus ID, click on Claim your ID.

4. Fill out your NUID or Campus ID and Click "Continue".

5. Click on the link "Email Reset".