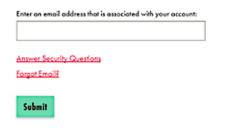

## Forgot Your Password: Email Reset

6. Answer the Security Verification Questions & Click "Submit".

7. Select which email you want the password reset sent to and click "Next".

8. Follow the instructions outlined in the email received.