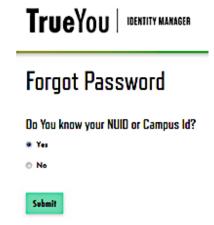

### **Forgot Password Security Question**

- 1. Go to trueyou.nebraska.edu
- 2. Click on "Forgot Password"

3. Answer "Yes" to knowing your NUID or Campus ID.

If you don't know your NUID or Campus ID, click on <u>Claim your NUID</u>.