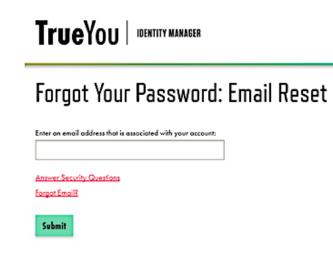

4. Fill out your NUID or Campus ID.

5. Enter an email associated with your account.

6. Confirmation of Emails

A. Email recognized

# Forgot Password: Email Reset