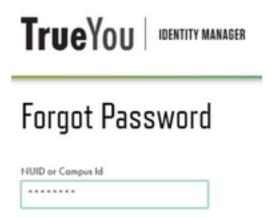

4. Fill out your NUID or Campus ID.

5. Enter an email associated with your account.

6. Confirmation of Emails

A. Email recognized