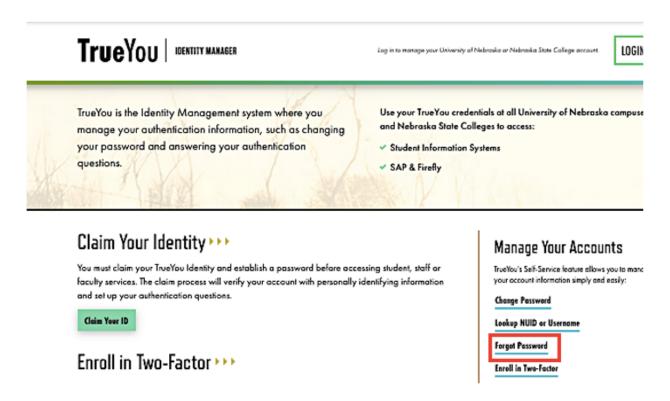

### **Forgot Password Security Question**

- 1. Go to trueyou.nebraska.edu
- 2. Click on "Forgot Password"

3. Answer "Yes" to knowing your NUID or Campus ID.

If you don't know your NUID or Campus ID, click on <u>Claim your NUID</u>.