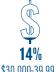

## **GRADUATE SALARIES**

Median Salary: \$56,000

\$40,000-49,999

\$50,000-59,999

\$60.000+