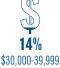

## **GRADUATE SALARIES**

Median Salary: \$56,000

\$40,000-49,999

\$50,000-59,999

\$60.000+